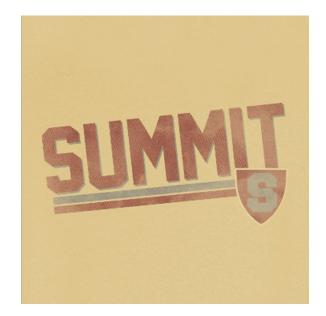

## **Screen Printing**

We offer traditional Pantone spot color inks, along with specialty inks and distressing to make your logo or design really stand out. Our 4-color process inks are available for white and light colored garments, and we can achieve simulated 4-color process looks on dark colors with a fantastic "soft hand" feel.

We also offer two types of tonal imprints, a "ghost" clear tinted ink that leaves a lighter tonal imprint, and a "smoke" clear tinted ink that leaves a darker tonal imprint.