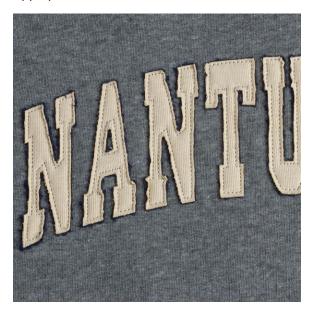

# Applique

Laser applique can be used to create a variety of looks. Choose from a large assortment of appliqué fabrics and colors to produce everything from classic to fashion designs in single or multiple layers. Let us interpret your logo with appliqué or choose from our pre-designed graphics with your name or logo dropped in.