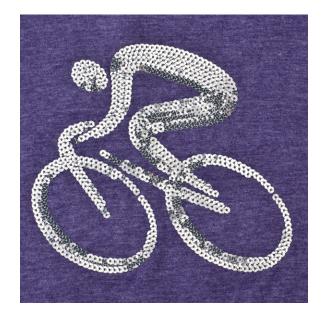

# Sequin Embroidery

Create eye-catching looks for women's garments with sequin embroidery. One color sequin can be used in combination with multiple embroidery thread colors to create a unique design. Stock sequin colors include silver metallic, gold metallic, red, royal, gold and silver holographic, black, iridescent pearlized and semi-clear transparent.