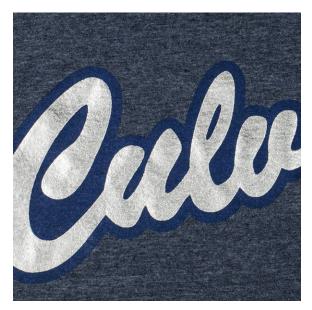

# True Edge Transfer

True Edge™ Transfer is a cutting-edge heat transfer process that provides superior clarity and precision.

- Can reproduce freestanding text as small as 8 point
- Precision alternative to "sticker" or "label" appearance
- Access to locations that can't be reached with embroidery hoop
- 4-color process or spot color
- Good alternative to embroidery for thin garments
- No contours required
- Mixed Media\* is available on select garments with a True Edge™ Transfer overlay on laser.