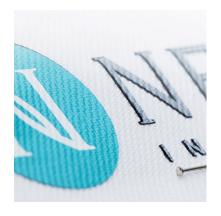

# True Edge Transfer

True Edge™ Transfer is a cutting-edge heat transfer process that provides superior clarity and precision.

- Can reproduce freestanding text as small as 8 point
- Precision alternative to "sticker" or "label" appearance
- Access to locations that can't be reached with embroidery hoop
- 4-color process or spot color
- Good alternative to embroidery for thin garments
- No contours required
- Mixed Media\* is available on select garments with a True Edge™ Transfer overlay on laser.