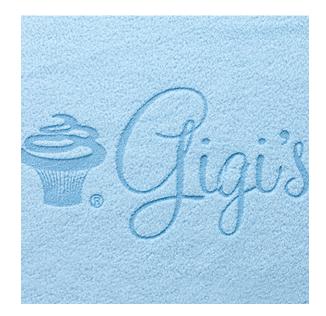

#### Laser Etch

Applicable at virtually any location, laser produces a permanent tone-on-tone look that's great for technical fabrics. The end result differs by fabric, but is always a precise, clean mark that offers a unique, upscale look.

- Topical application that can be placed over seams and zippers
- Smooth finish with a glossy look
- Best for medium-shade colors
- Unlimited washability