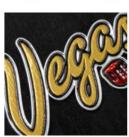

# True Edge Transfer

True Edge™ Transfer is a cutting-edge heat transfer process that provides superior clarity and precision.

- Can reproduce freestanding text as small as 8 point
- Precision alternative to "sticker" or "label" appearance
- Access to locations that can't be reached with embroidery hoop
- 4-color process or spot color
- Good alternative to embroidery for thin garments
- No contours required
- Mixed Media\* is available on select garments with a True Edge™ Transfer overlay on laser.