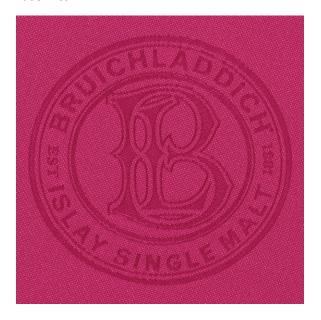

#### Laser Etch

Applicable at virtually any location, laser produces a permanent tone-on-tone look that's great for technical fabrics. The end result differs by fabric, but is always a precise, clean mark that offers a unique, upscale look.

- Topical application that can be placed over seams and zippers
- Smooth finish with a glossy look
- Best for medium-shade colors
- Unlimited washability