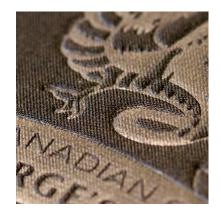

#### Laser Etch

Applicable at virtually any location, laser produces a permanent tone-on-tone look that's great for technical fabrics. The end result differs by fabric, but is always a precise, clean mark that offers a unique, upscale look.

- Topical application that can be placed over seams and zippers
- Smooth finish with a glossy look
- Best for medium-shade colors
- Unlimited washability