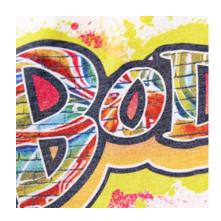

# True Edge Transfer

True Edge™ Transfer is a cutting-edge heat transfer process that provides superior clarity and precision.

- Can reproduce freestanding text as small as 8 point
- Precision alternative to "sticker" or "label" appearance
- Access to locations that can't be reached with embroidery hoop
- 4-color process or spot color
- Good alternative to embroidery for thin garments
- No contours required
- Mixed Media\* is available on select garments with a True Edge™ Transfer overlay on laser.