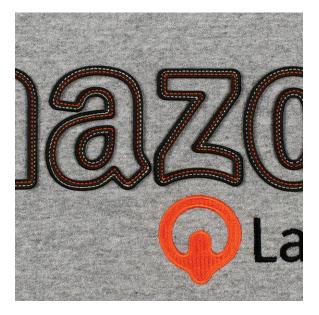

# Applique

Laser applique can be used to create a variety of looks. Choose from a large assortment of appliqué fabrics and colors to produce everything from classic to fashion designs in single or multiple layers. Let us interpret your logo with appliqué or choose from our pre-designed graphics with your name or logo dropped in.