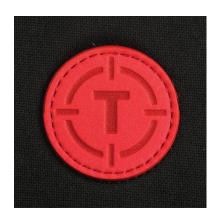

### **Tech Patches**

Laser tech patches are a fashion-forward branding option for mid-weight layers and outerwear. Patches can be designed in simple shapes such as circles, rectangles or shields. Your logo will have a tonal mark on the patch and we can achieve details as fine as .3mm.