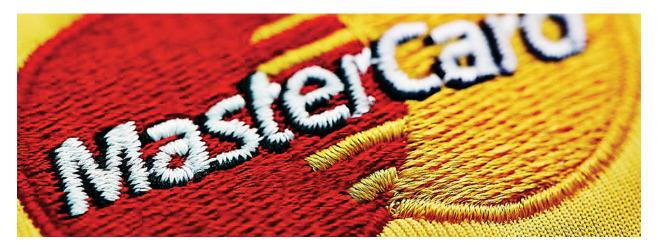

### **Embroidery**

Embroidery offers thread colors to match any logo and reduces costs with up to 25,000 stitches included in the price.

- Classic look
- Precision-engineered production capability for exceptional detail
- Popular choice for left/right chest, left/right bicep decoration
- Mixed Media\* is available on select garments using embroidery over laser