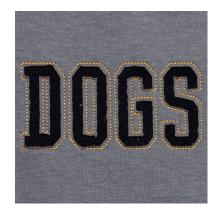

### **Embroidery**

Embroidery offers thread colors to match any logo and reduces costs with up to 25,000 stitches included in the price.

- Classic look
- Precision-engineered production capability for exceptional detail
- Popular choice for left/right chest, left/right bicep decoration
- Mixed Media\* is available on select garments using embroidery over laser