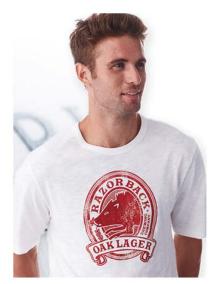

## **Screen Printing**

We offer traditional Pantone spot color inks, along with specialty inks and distressing to make your logo or design really stand out. Our 4-color process inks are available for white and light colored garments, and we can achieve simulated 4-color process looks on dark colors with a fantastic "soft hand" feel.